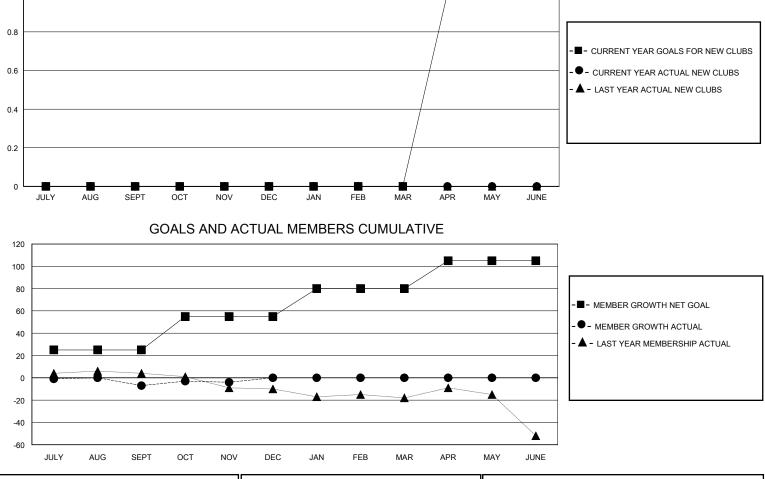

## District 202 K

Results as of: 11/30/2023

| GMT:          |               | LOCATION NEW ZEALAND |               |                       |                         |                         |                                                    |  |
|---------------|---------------|----------------------|---------------|-----------------------|-------------------------|-------------------------|----------------------------------------------------|--|
| Clubs         |               |                      |               |                       |                         |                         |                                                    |  |
|               | RESULTS FOR   | R 2023-2024          |               | RESULTS FOR 2023-2024 |                         |                         |                                                    |  |
| QUARTER       | NEW CLUB GOAL | NEW CLUBS            | DROPPED CLUBS | QUARTER ME            | MBER GROWTH NET<br>GOAL | MEMBER GROWTH<br>ACTUAL | DROPPED<br>MEMBERS ACTUAL<br>(including transfers) |  |
| JULY/AUG/SEPT | 0             | 0                    | 1             | JULY/AUG/SEPT         | 25                      | 31                      | 33                                                 |  |
| OCT/NOV/DEC   | 0             | 0                    | 0             | OCT/NOV/DEC           | 30                      | 21                      | 17                                                 |  |
| JAN/FEB/MAR   | 0             | 0                    | 0             | JAN/FEB/MAR           | 25                      | 0                       | 0                                                  |  |
| APR/MAY/JUNE  | 1             | 0                    | 0             | APR/MAY/JUNE          | 25                      | 0                       | 0                                                  |  |
|               | GOALS         | AND ACTUA            | L NEW CLUBS C | UMULATIVE             |                         |                         |                                                    |  |
| 1             |               |                      |               |                       |                         |                         |                                                    |  |